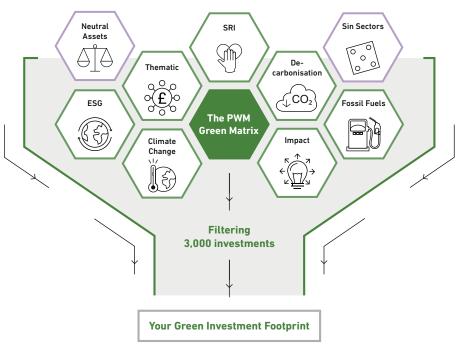

### The PWM Green Matrix

There is a growing realisation that both institutional and private investors are tilting their behaviours to address the environmental and social challenges the world is facing.

#### How we can help

We bring excellence and clarity by whittling down the numerous options and have developed our own independent sustainable green methodology – The PWM Green Matrix. This allows us to work together with you to blend your individual requirements with the most suitable sustainable investments, creating your bespoke "green investment footprint".

Our unique Green Matrix allows you to invest for a sustainable future as well as your retirement. Investing in companies that are sustainable, can sustain your retirement."